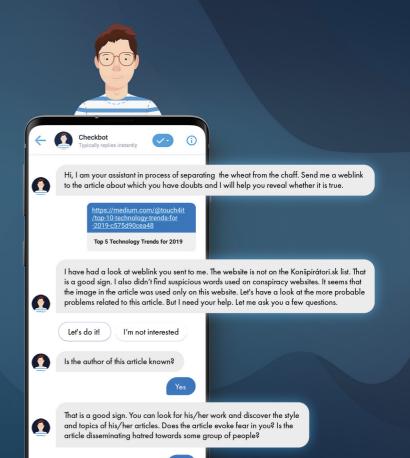

## A Hoax-Fighting Chatbot

In cooperation with Seesame agency, we have developed a messenger bot for the Lithuanian and Slovak markets, which helps to prevent the spreading of fake news and hoaxes.

www.checkbot.sk