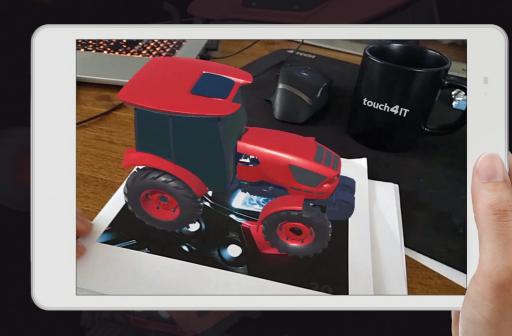

## AR Tractor For HTC Holding

An augmented reality app that enhances the presentation brochure of HTC Holding, with animations of a Zetor tractor, ball bearing, and more.