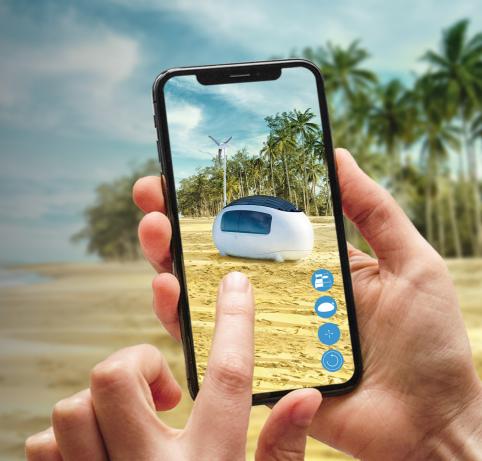

# AR App For A Self-Sustainable Microhome

The app enables potential buyers to place a lifesized model of the Ecocapsule anywhere in a real environment and take a look inside, experience the dimensions, and check out the facilities. This facilitates the sales process significantly.