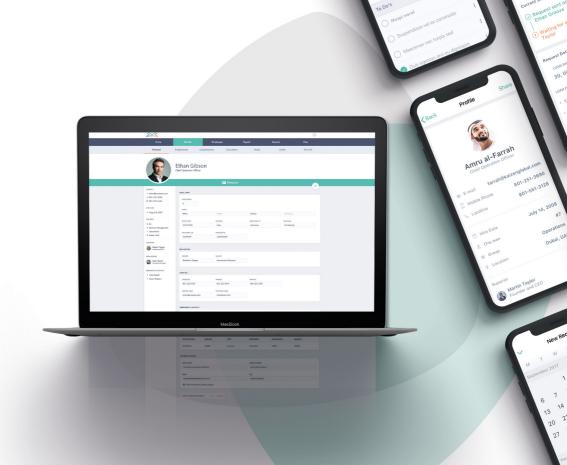

### Human Resource System For A Saudi Company

For PalmHR, we have created an elaborate and powerful SaaS HR software solution, now used by several companies.

www.palmhr.net