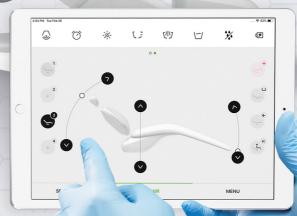

### Innovative Software Tailored To The Needs Of Dentists

The software ensures effortless navigation, controls the adjustment of handpieces, electro-pneumatic brakes and the unit's parameters, such as the chair's movement or the position of light.