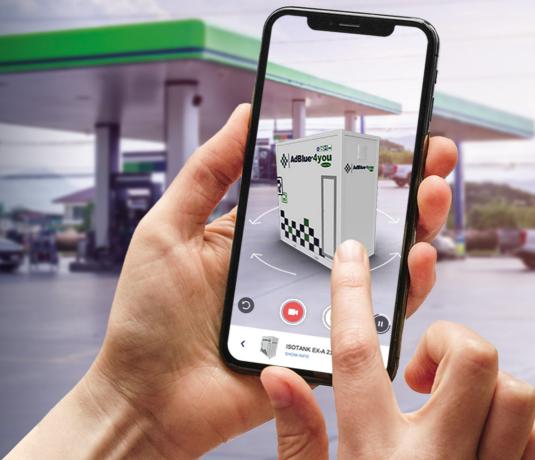

www.soficreo.com/klara

AR | 3D | Prototyping | Gastronomy

#### AR App For Producer And Distributor Of AdBlue

This augmented reality app helps sales representatives to showcase life-sized 3D models of their AdBlue filling systems at a particular place. The app also creates price offers.