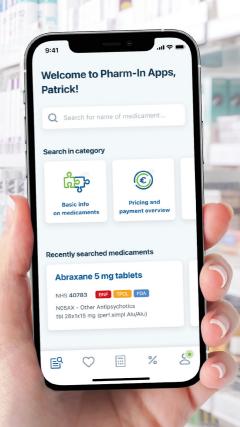

## Solution For Search And Price Calculation Of Medicines

The native app we have created for Pharm-In Apps is a robust system with a smart and intuitive design. It enables pharmacists, pharmaceutical companies, and distributors instant access to a large database of medicines and detailed information regarding price development, as well as a price calculator.