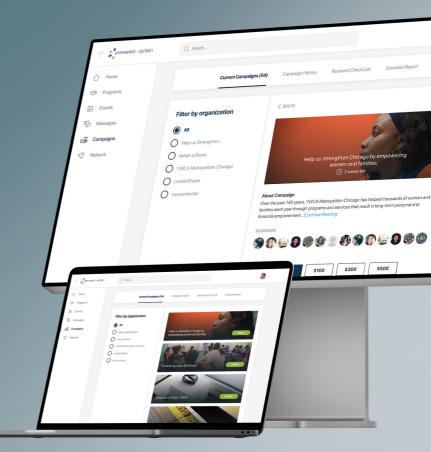

## A Robust Community Platform For NGOs

For the US organization Powered by Action, we have developed a community platform for NGOs intended for communication, sharing, and cooperation. The solution includes both a mobile app and a web portal with many functions: sharing of articles, videos, pictures, calendars, polls, workshops, training, campaigns, and much more.