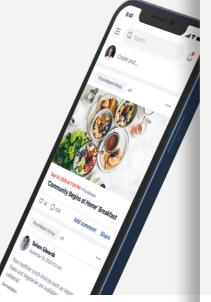

We also have experience with the development of communication applications. These are very important for the sharing of information, whether in companies or NGOs.

UX | UI | iOS | Android | Web App | Communication

## A Robust Community Platform For NGOs

For the US organization Powered by Action, we have developed a community platform for NGOs intended for communication, sharing, and cooperation. The solution includes both a mobile app and a web portal with many functions: sharing of articles, videos, pictures, calendars, polls, workshops, training, campaigns, and much more.