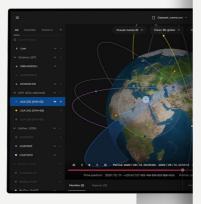

Web App | Satellite | Space Industry

### SBAS Geometry Analysis Tool

We are developing a comprehensive toolset that enables SBAS\* engineers, researchers, and operators to carry out analyses of orbit and ionospheric geometries between SBAS ground stations and the constellation of satellites.

\*Satellite-Based Augmentation System

UX | UI | Android | Dentistry