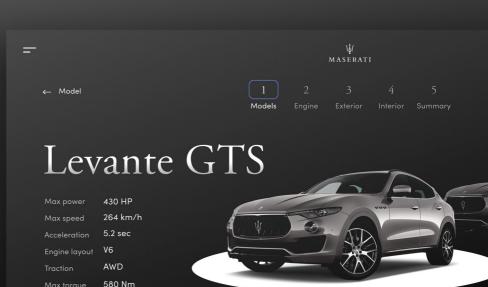

#### **Interactive Car** Configurator

An innovative, interactive product configurator that helps clients to customize a car according to their preferences.

Continue with Levante S →

79.999 €

Chatbot | FB Messenger | Al