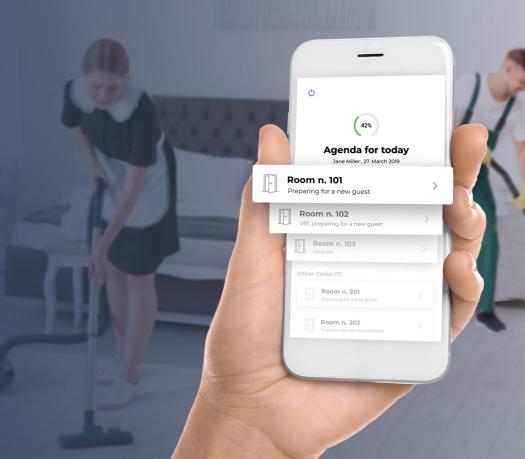

#### App For Hotel Managers And Chambermaids

Based on the best UX/UI practices, this handy assistant app streamlines the management of housekeeping in hotels.

UX | UI | Android | iBeacon | Game