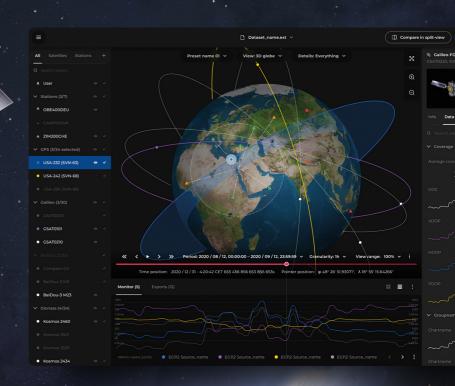

### SBAS Geometry Analysis Tool

We are developing a comprehensive toolset that enables SBAS\* engineers, researchers, and operators to carry out analyses of orbit and ionospheric geometries between SBAS ground stations and the constellation of satellites.

\*Satellite-Based Augmentation System

UX | UI | Android | Dentistry