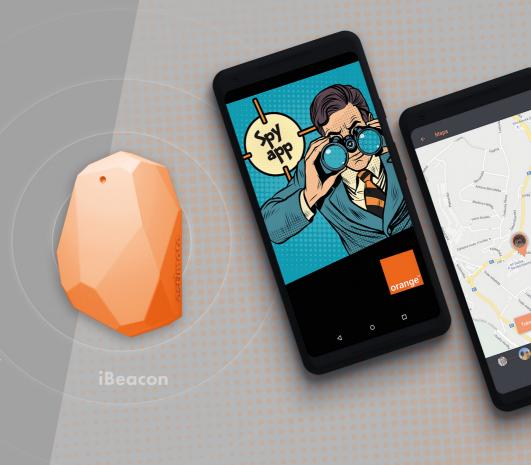

#### App For Hotel Managers And Chambermaids

Based on the best UX/UI practices, this handy assistant app streamlines the management of housekeeping in hotels.

UX | UI | Android | iBeacon | Game

# SpyCamp Mobile Game With iBeacon Technology

SpyCamp is an interactive mobile game based on iBeacon technology in the style of spy movies. It tracks the player's location to let them progress in the game