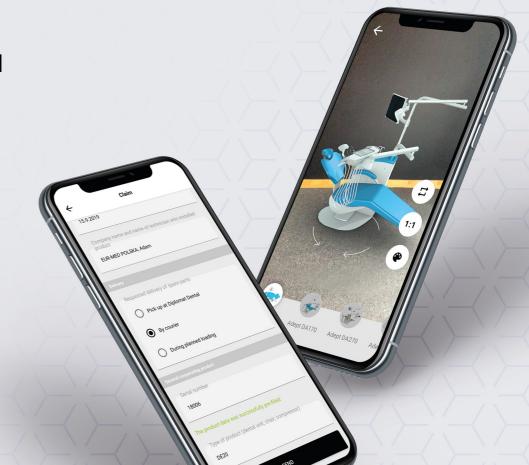

### Innovative Software Tailored To The Needs Of Dentists

The software ensures effortless navigation, controls the adjustment of handpieces, electro-pneumatic brakes and the unit's parameters, such as the chair's movement or the position of light.

### AR App - A Sales Tool For Dental Chairs

Using AR technology, dentists can view a life-sized 3D model of the chair in their dental office in order to choose the right model.

### Digital Assistant For Service Technicians

A simple application helps technicians to file damage reports to manufacturers, increasing the efficiency of the entire process and minimizing errors.

Hänel **LEAN-LIFT** 