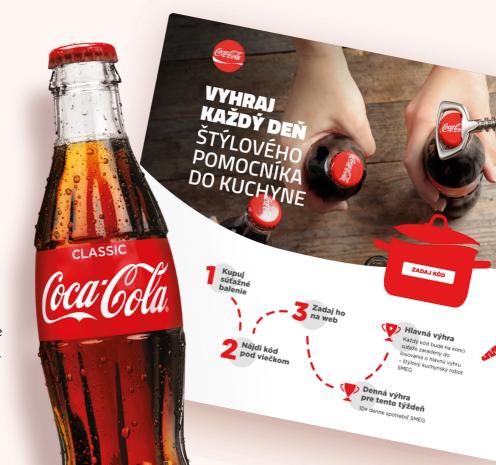

## Development Of A Campaign Website

For Coca-Cola, we created a competition website where customers could win various prizes using bottle codes. In this case, we were responsible for the web development, complete logic, and security of the whole contest system.