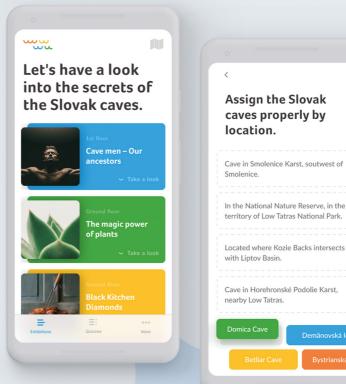

## Native App For SMOPAJ Museum

This is a promotional app focusing on exhibitions and collection items in the Slovak Museum of Nature Protection and Speleology. The app also educates on various environmental topics.