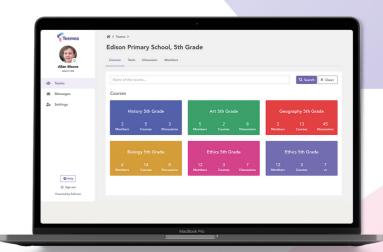

## Education Platform For Companies

Teemea for Businesses is the perfect tool for small, medium, and large enterprises that need to improve their skills or learn new ones. It works very well as an onboarding tool for new employees. The app is the pioneer product of Soficreo, Touch4IT's new EdTech division.