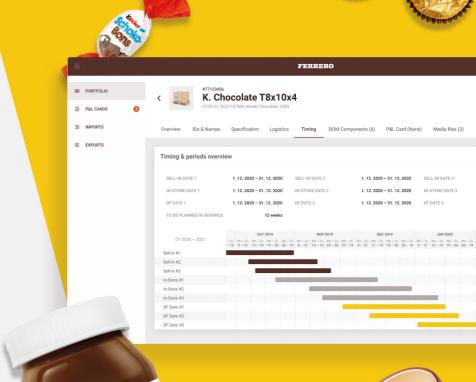

### Portfolio Management System

We have developed a single operation management system that works across many departments to manage the company's whole product range. Our solution works as a central hub, interconnecting data from various different systems in the company.