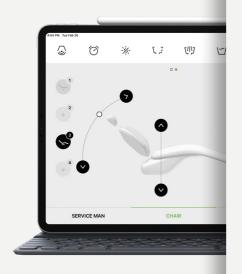

### Applications For Control And Monitoring

We have long-term experience with building applications that control and monitor hardware, collect and analyze data, and apply Al to achieve a relevant response.

### Digital Assistant For Service Technicians

A simple application helps technicians to file damage reports to manufacturers, increasing the efficiency of the entire process and minimizing errors.

Hänel **LEAN-LIFT** 