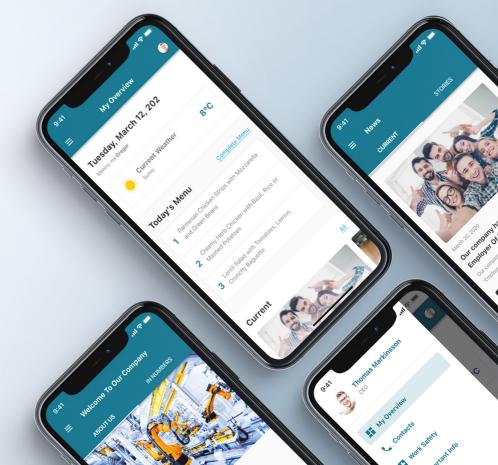

## Mobile App For Internal Communication

This app helps to communicate with your employees quickly. It informs and engages associates more efficiently and boosts employee loyalty in your company. The app can be easily adjusted yo your brand identity and any specific needs.