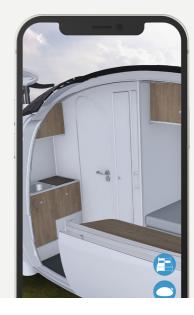

# AR App For A Self-Sustainable Microhome

The app enables potential buyers to place a lifesized model of the Ecocapsule anywhere in a real environment and take a look inside, experience the dimensions, and check out the facilities. This facilitates the sales process significantly.