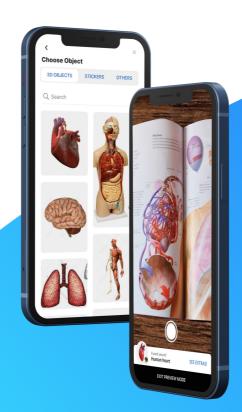

#### **KLARA**

AR I UX I UI I Android I iOS

## The Future Of Learning

KLARA is an augmented reality app created by our EdTech division Soficreo. Using KLARA, educators have the ability to place 3D objects chosen from a library onto a variety of surfaces: textbooks, walls, or websites.