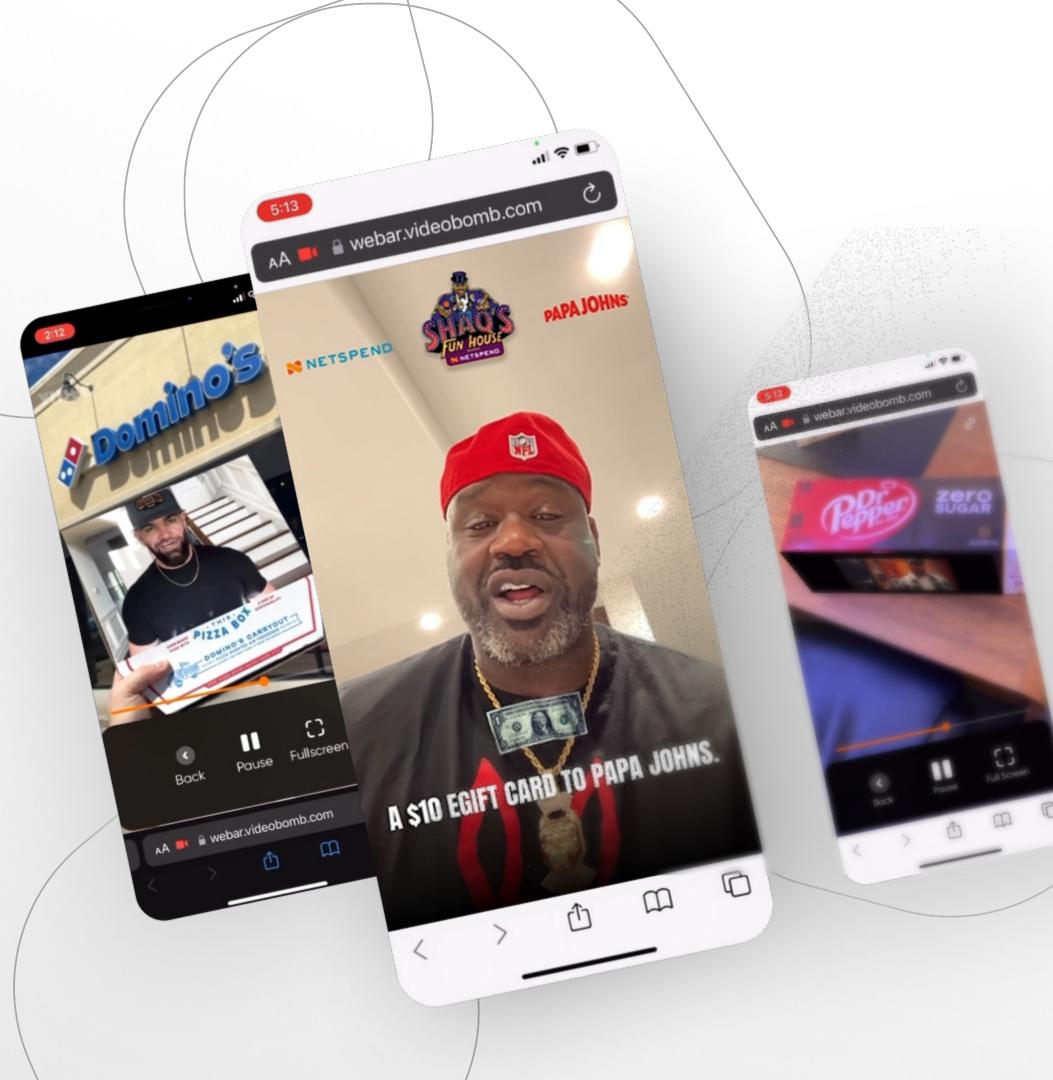

## Custom Development of the first-class Augmented Reality Experience

Our tech solution turns any flat object to an amazing AR experience. Objects in real-world environment serve as displays for engaging and immersive videos for client's ads or campaigns. • • •

Videobomb makes any brand engagement more immersive and compelling Great job!

ORISO

VIDEC

An immersive in-store experience

## Top-quality AR experience for thousands of Super Bowl fans

In the latest campaign of Netspend and Papa Johns with **basketball legend Shaquille O'Neal starring**, fans got access to the competition by **scanning a one-dollar bill to activate content using AR technologies** developed by the Touch4IT team for our client VideoBomb. The first 5,000 users could receive a gift at Papa Johns locations.

The campaign with our AR solution was promoted via Shaq's Instagram account and used by thousands of users on Super Bowl weekend.

ATB | Austrian Technik Bratislava