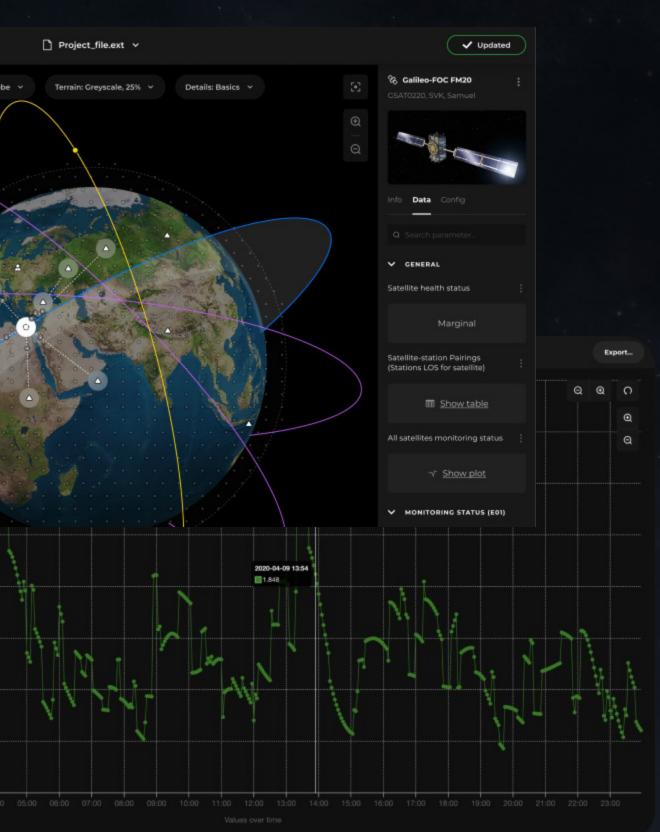

## Helping To Launch Satellites Into Space

Developed With The European Space Agency As Part Of PECS

## An SBAS Geometry Analysis Tool

We developed a Satellite-based Augmentation System (SBAS) Geometry Analysis platform for the European Space Agency. It is a comprehensive toolset that **enables SBAS engineers, researchers and operators to carry out analyses of orbit and ionospheric geometries** between SBAS ground stations and constellation of satellites.

Our platform merges multiple tools into one and cuts down setup time from days to hours.