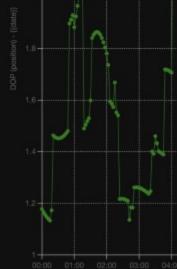

## Helping To Launch Satellites Into Space

Developed With The European Space Agency As Part Of PECS

## An SBAS Geometry Analysis Tool

We developed a Satellite-based Augmentation System (SBAS) Geometry Analysis platform for the European Space Agency. It is a comprehensive toolset that **enables SBAS engineers, researchers and operators to carry out analyses of orbit and ionospheric geometries** between SBAS ground stations and constellation of satellites.

Our platform merges multiple tools into one and cuts down setup time from days to hours.