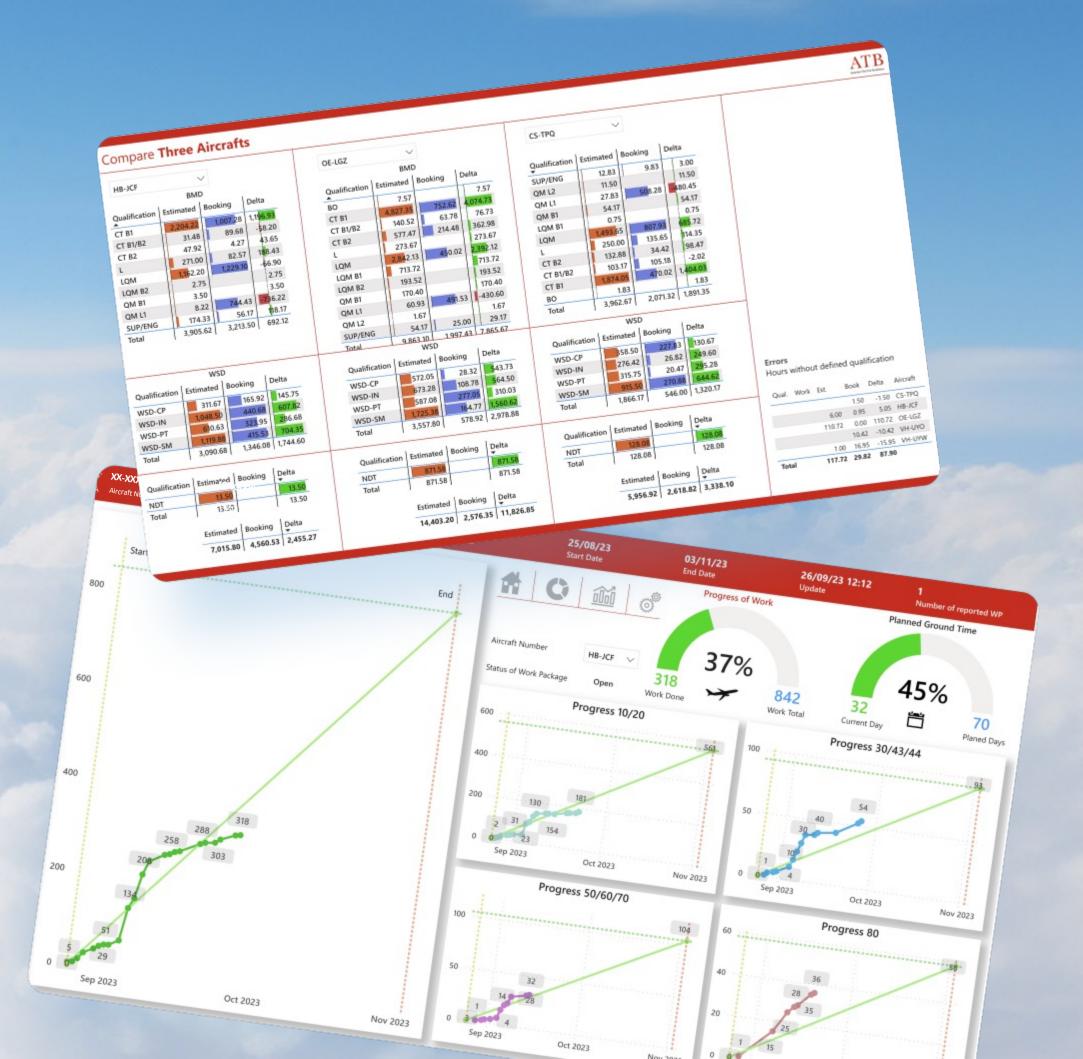

## Optimizing Aircraft Maintenance Through Our Advanced BI Solution

1-1

MINIMUMICIA - Y

Top-notch Solution for Highly Skilled Technicians with more than 15 years of Industry Experience

#### Daily Layover Status

ATB

63%

OE-LGZ

C Tasks

@ WSD

A since last updat

B1

Austrian

|                                | C1                                       |                                                       | Вау                                        | <b>C2</b>                                             |                                            | D1<br>Bay                          |                                                   | D-In<br>Bay                                           |  |
|--------------------------------|------------------------------------------|-------------------------------------------------------|--------------------------------------------|-------------------------------------------------------|--------------------------------------------|------------------------------------|---------------------------------------------------|-------------------------------------------------------|--|
|                                | A s                                      | WISS                                                  |                                            |                                                       | Allia                                      | ance                               |                                                   |                                                       |  |
| C-8                            | Airbus A                                 | 220-300 Embraer E190-100 Embraer E190-100             |                                            | Embraer E190-100                                      |                                            | E190-100                           | Embraer E190-200                                  |                                                       |  |
| agress of Time                 | Progress of Work                         | Progress of Time                                      | Progress of Work                           | Progress of Time                                      | Progress of Work                           | Progress of Time                   | Progress of Work                                  | Progress of Time                                      |  |
| 99%                            | 37%                                      | 45%                                                   | 31%                                        | 69%                                                   | 72%                                        | 87%                                | 3%<br>CS-TTW                                      | 33%                                                   |  |
| tart Date                      | Aircraft Number                          | 25/08/23<br>Start Date                                | CS-TPQ<br>Aircraft Number                  | 08/09/23<br>Start Date                                | Aircraft Number                            | Start Date                         | Aircraft Number                                   | 18/09/23<br>Start Date                                |  |
|                                | Aircraft Number<br>A220<br>Aircraft Type |                                                       |                                            |                                                       |                                            |                                    |                                                   |                                                       |  |
| tart Date<br>0/09/23           | A220                                     | Start Date 03/11/23                                   | Aircraft Number<br>E17/19                  | Start Date<br>04/10/23                                | Aircraft Number<br>E17/19                  | Start Date 02/10/23                | Aircraft Number<br>E17/19                         | Start Date 12/10/23                                   |  |
| art Date<br>0/09/23<br>nd Date | A220<br>Aircraft Type                    | Start Date<br>03/11/23<br>End Date                    | Aircraft Number<br>E17/19<br>Aircraft Type | Start Date<br>04/10/23<br>End Date                    | Aircraft Number<br>E17/19<br>Aircraft Type | Start Date<br>02/10/23<br>End Date | Aircraft Number<br><b>E17/19</b><br>Aircraft Type | Start Date<br>12/10/23<br>End Date                    |  |
| art Date<br>0/09/23<br>nd Date | A220<br>Aircraft Type                    | Start Date<br>03/11/23<br>End Date<br>Charts<br>Notes | Aircraft Number<br>E17/19<br>Aircraft Type | Start Date<br>04/10/23<br>End Date<br>Charts<br>Notes | Aircraft Number<br>E17/19<br>Aircraft Type | Start Date<br>02/10/23<br>End Date | Aircraft Number<br>E17/19<br>Aircraft Type        | Start Date<br>12/10/23<br>End Date<br>Charts<br>Notes |  |

## Software, Analytics Data and Reporting in the Aerospace Industry

Qualified technicians from Austrian Technik Bratislava needed a solution for processing a large amount of data that could assist them in decision-making. The solution utilizes data gathered and stored from multiple sources, then transforms data and loads it into an analytics database, which is integrated into the BI tool and presented to users.

Through this custom software and advanced BI analytics, we helped optimize aircraft maintenance and repairs, achieving faster turnaround times in fewer days. Overall, this increased the efficiency of technicians in their activities.