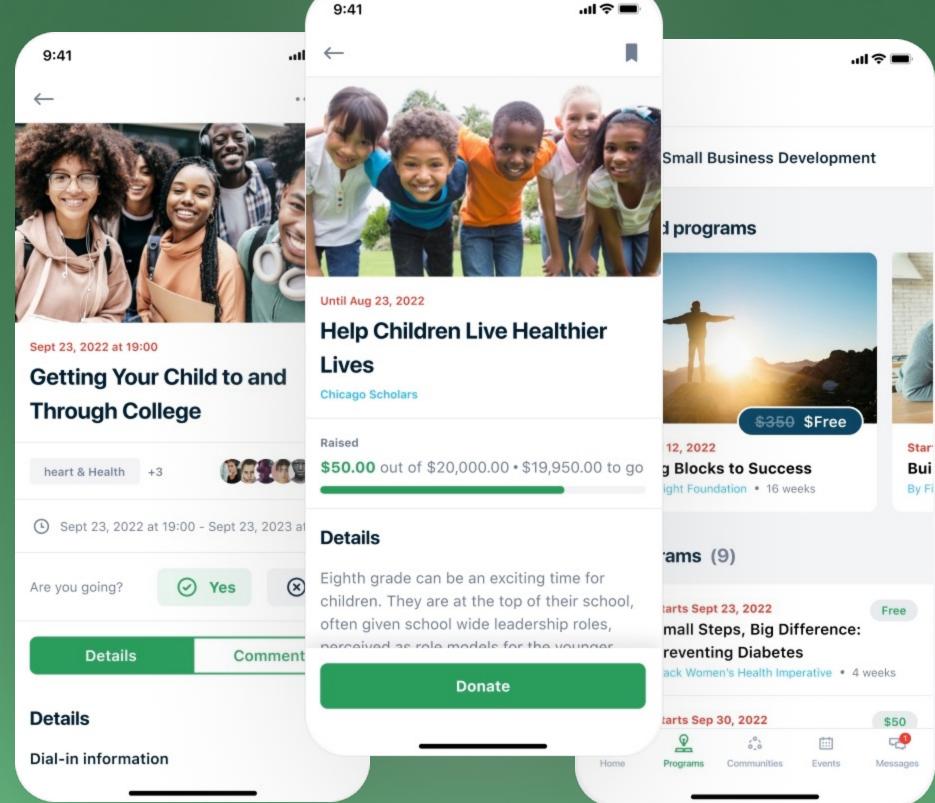

## **Building StrongDigital** Communities

More Than 100 000 Active Users Across 60 Organizations

## **A Robust Community Platform For NGOs**

Our platform enables organizations and their members to communicate effectively, to create various content, and to share their activities and program events with other parties.

We help our client – one of the biggest VC firms in the U.S. – to **build communities** that can interact with each other and deliver valuable digital content.