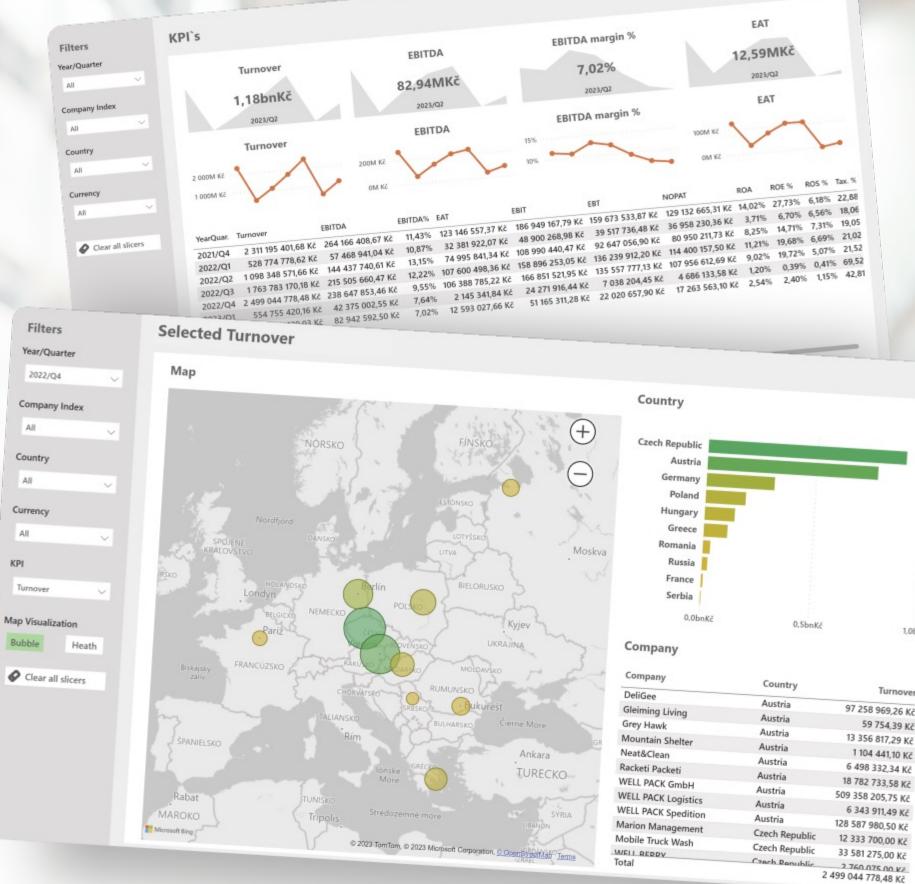

wellpack 🐲

## Business Intelligence for International Logistics Leader

BI Reports for Enhanced Efficiency and Revenue Growth

## **A Powerful Business Intelligence Solution** for Warehousing

We've developed a specialized BI Analytics solution in Power BI, optimized for financial data across all operational countries, delivering reports within an hour and continually refining data accuracy. Our team collaborates closely with the finance department to customize reports, automate processes, and resolve data inconsistencies, ensuring precise and timely financial insights.

This empowers our client to make informed decisions that drive business performance and align with their strategic objectives.

1.0bnKd