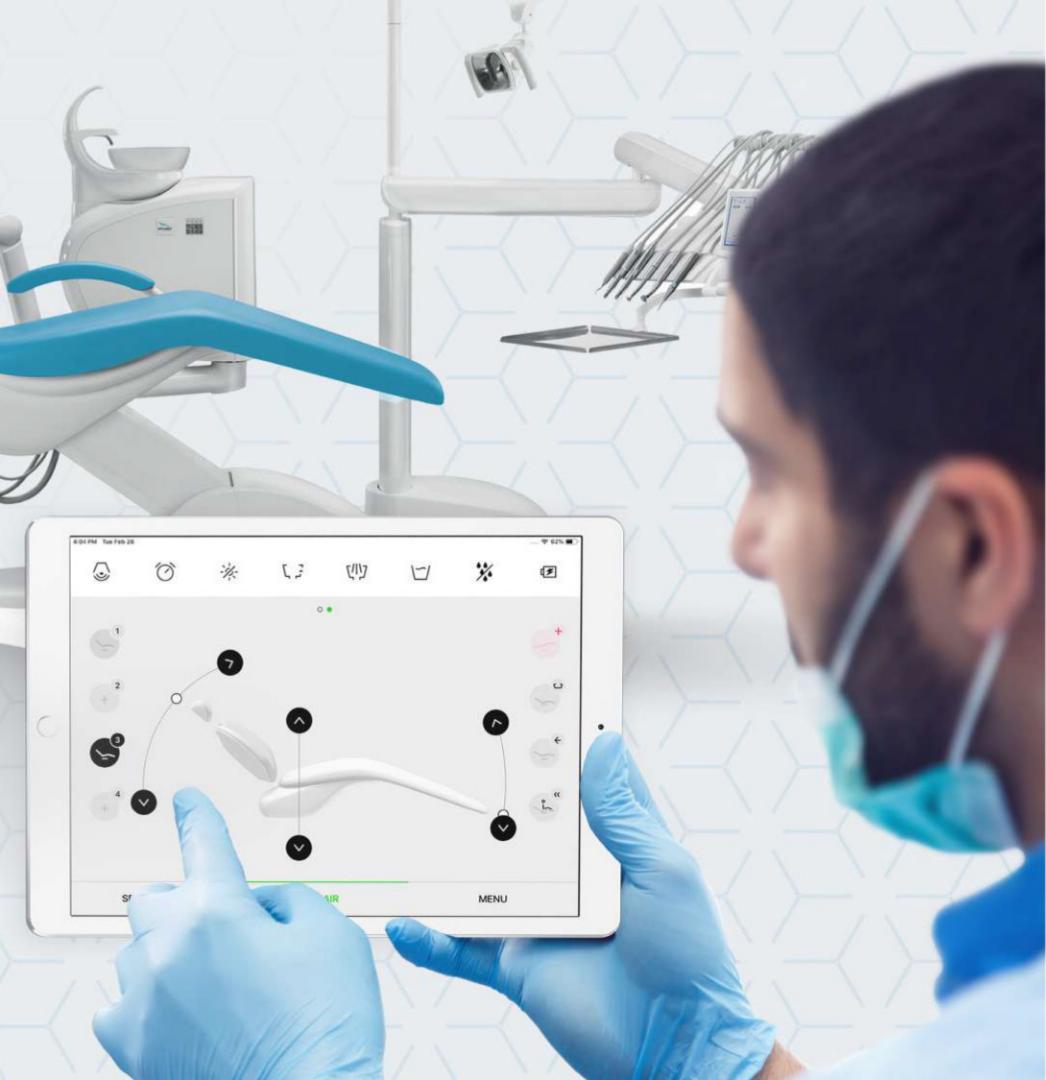

## Enabling Dentists To FocusOn Their Patients

Digitizing The Dental Industry

## Innovative Software Tailored To The Needs Of Dentists

Our software enables dentists to **control a complete dental unit**, set the micromotors, configure the parameters and save the preferences of individual patients.

We provide dentists with higher work efficiency and greater comfort for their patients. As a result, our client – Diplomat Dental – **has become a leading technology innovator** in the dental industry.