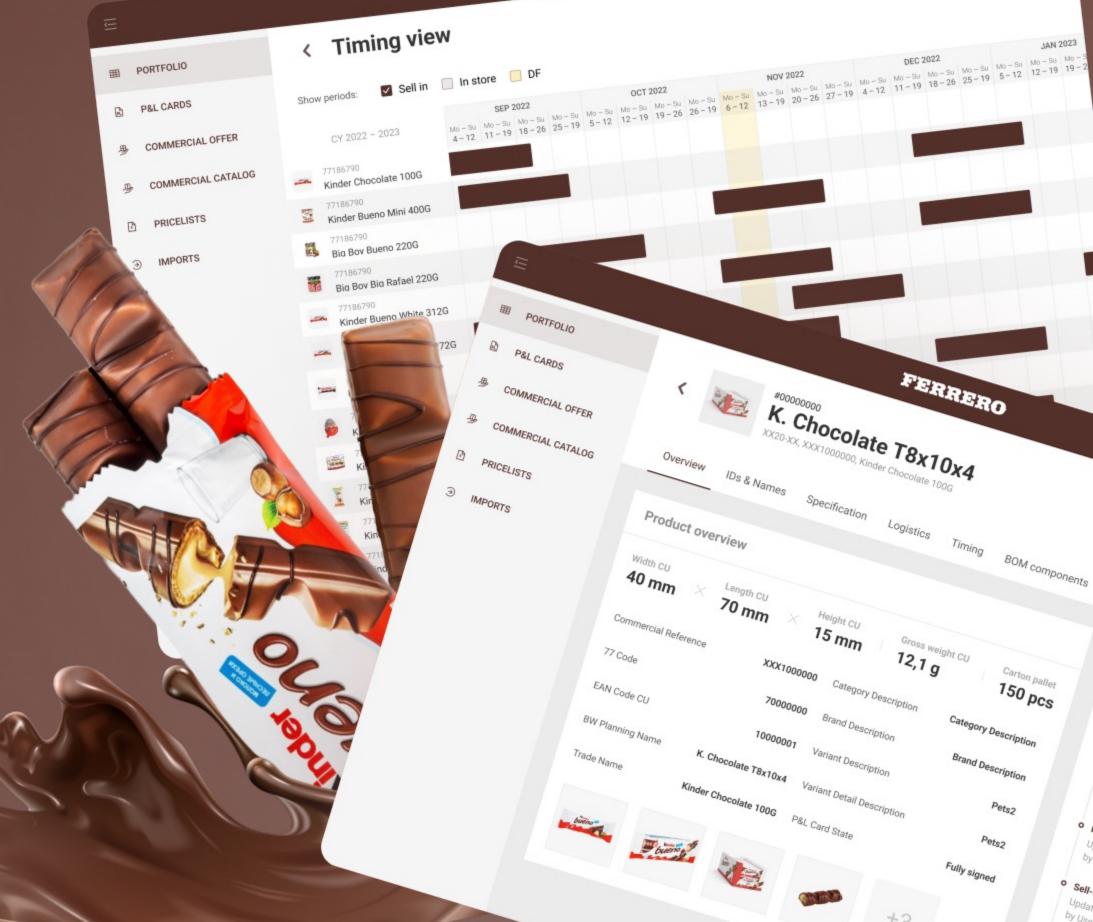

## **Optimizing Product** Management **Giving More Nutella** To The World

Increasing Efficiency & Growing Sales For Ferrero In Europe

## **Holistic Product Management System**

We developed a software that **aggregates all data** about Ferrero's products and product lines from many systems within the organization to a one single location.

We helped the client **increase efficiency and grow sales** by working with the product portfolio, inventory and processes related to it.

Timing view

9:41