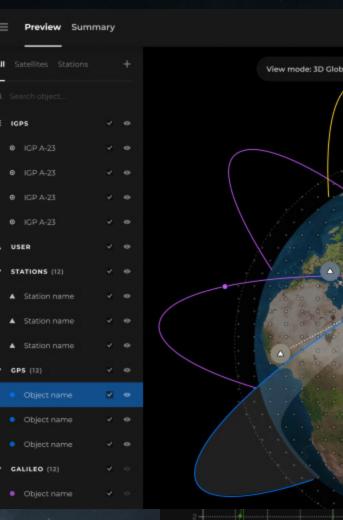

## Helping To Launch Satellites Into Space

Developed With The European Space Agency As Part Of PECS

## An SBAS Geometry Analysis Tool

We developed a Satellite-based Augmentation System (SBAS) Geometry Analysis platform for the European Space Agency. It is a comprehensive toolset that **enables SBAS engineers, researchers and operators to carry out analyses of orbit and ionospheric geometries** between SBAS ground stations and constellation of satellites.

Our platform merges multiple tools into one and cuts down setup time from days to hours.