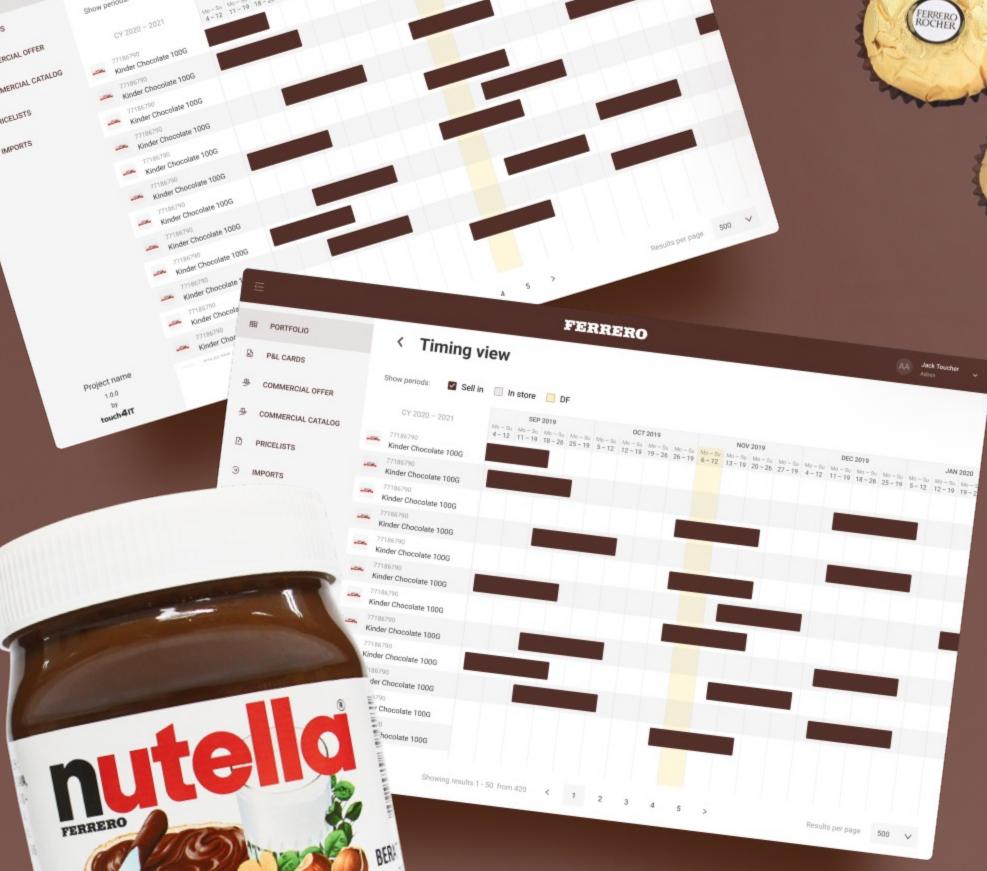

## **Optimizing Product** Management **Giving More Nutella** To The World

Increasing Efficiency & Growing Sales For Ferrero In Europe

## **Holistic Product Management System**

We developed a software that **aggregates all data** about Ferrero's products and product lines from many systems within the organization to a one single location.

We helped the client **increase efficiency and grow sales** by working with the product portfolio, inventory and processes related to it.

Timing view

9:41